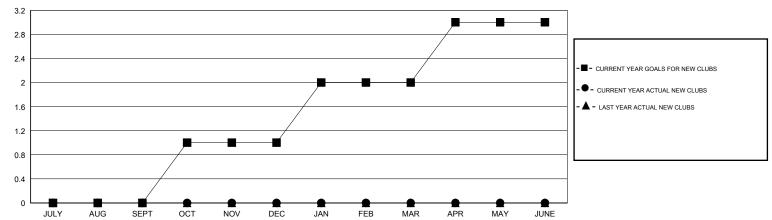

## GOALS AND ACTUAL NEW CLUBS CUMULATIVE

| DROPPED CLUBS: 1  DROPPED MEMBERS |    | 26 CLUBS OF 58 ADDED 1 OR MORE<br>NEW MEMBERS | GENDER DISTRIBUT  MALE  FEMALE | TION<br>1,091 (68.32%)<br>506 (31.68%) |     |
|-----------------------------------|----|-----------------------------------------------|--------------------------------|----------------------------------------|-----|
| DECEASED                          | 10 | CLICK HERE FOR HEALTH                         | FAMILY UNIT MEMBERS            |                                        | 492 |
| CLUB CANCELLED                    | 0  | ASSESSMENT DATA                               |                                |                                        |     |
| OTHER                             | 67 |                                               | HEAD OF HOUSEHOLD              | 240                                    |     |
| TOTAL                             | 77 |                                               | NON-HEAD OF HOUSEHOLD          | )                                      | 252 |