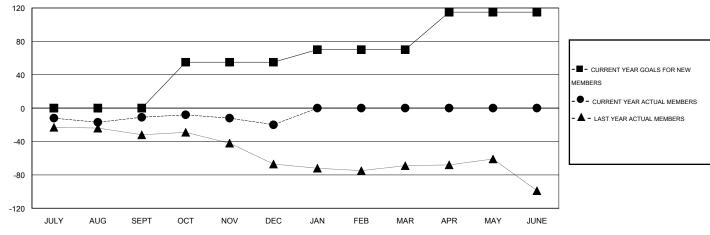

## **LOCATION WEST VIRGINIA**

GMT CA 1

|               |                  | Clubs             |                  |                  | Members  RESULTS FOR 2014-2015 |                    |                                     |                    |                  |
|---------------|------------------|-------------------|------------------|------------------|--------------------------------|--------------------|-------------------------------------|--------------------|------------------|
|               | RESUI            | LTS FOR 2014-2015 | i                |                  |                                |                    |                                     |                    |                  |
| QUARTER       | NEW CLUB<br>GOAL | NEW CLUBS         | DROPPED<br>CLUBS | NET<br>GAIN/LOSS | QUARTER                        | NEW MEMBER<br>GOAL | CHARTER AND<br>NEW MEMBERS<br>ADDED | DROPPED<br>MEMBERS | NET<br>GAIN/LOSS |
| JULY/AUG/SEPT | 0                | 0                 | 1                | -1               | JULY/AUG/SEPT                  | 0                  | 39                                  | 50                 | -11              |
| OCT/NOV/DEC   | 1                | 0                 | 0                | 0                | OCT/NOV/DEC                    | 55                 | 18                                  | 27                 | -9               |
| JAN/FEB/MAR   | 1                | 0                 | 0                | 0                | JAN/FEB/MAR                    | 15                 | 0                                   | 0                  | 0                |
| APR/MAY/JUNE  | 1                | 0                 | 0                | 0                | APR/MAY/JUNE                   | 45                 | 0                                   | 0                  | 0                |